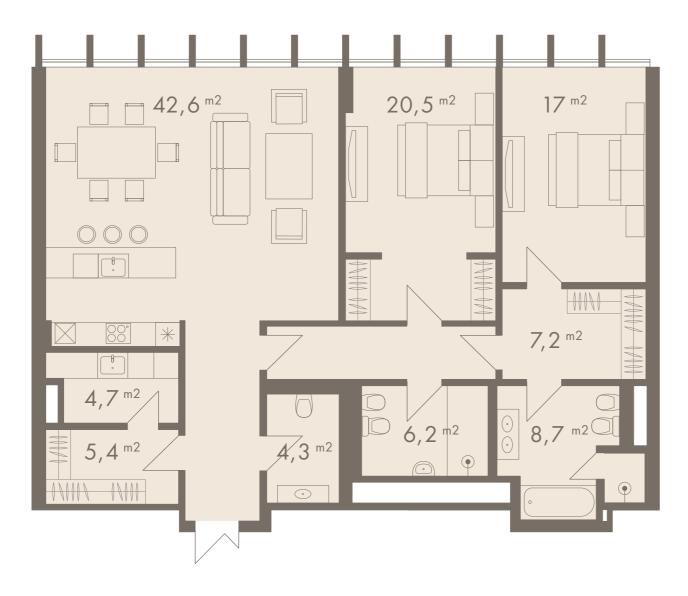

3rd floor



The Hermitage Garden Ν



ABOUT

LOCATION

THE HERMITAGE GARDEN

ARCHITECTURE

#### **APARTMENTS**

SPECIFICATIONS









ABOUT

LOCATION

THE HERMITAGE GARDEN

ARCHITECTURE

#### **APARTMENTS**

SPECIFICATIONS



2-nd floor

### APARTMENT No. 1

Floor space: 206,2 <sup>m2</sup>





2nd floor

The Hermitage Garden

### APARTMENT No. 2

Floor space: 133, 1 <sup>m2</sup>



Ν

ABOUT

LOCATION

THE HERMITAGE GARDEN

ARCHITECTURE

#### **APARTMENTS**

SPECIFICATIONS



2-й этаж

### APARTMENT No 3

Floor space: 203,3 <sup>m2</sup>





3-й этаж

The Hermitage Garden

### APARTMENT No 4

Floor space: 232,3 <sup>m2</sup>





ABOUT

LOCATION

THE HERMITAGE GARDEN

ARCHITECTURE

#### **APARTMENTS**

SPECIFICATIONS



3rd Floor

### Apartment No 5

Floor space: 133,3<sup>m2</sup>





3rd Floor

### Apartment No 6

Floor space: 176,8<sup>m2</sup>





Ν

ABOUT

LOCATION

THE HERMITAGE GARDEN

ARCHITECTURE

#### **APARTMENTS**

SPECIFICATIONS



4th Floor

### Apartment No Nº 7

Floor space: 283 <sup>m2</sup>





The Hermitage Garden

### Apartment No Nº 8

Floor space: 273,4 <sup>m2</sup>



~ N

ABOUT LOCATION THE HERMITAGE GARDEN ARCHITECTURE **APARTMENTS SPECIFICATIONS** 

#### NUMBER OF FLOORS

Above ground level – 4 Underground – 2 Apartments: 6 Floor space: 178 to 292 sqm

#### CELINGS

1 st floor: 3.6 m 2nd, 3rd, 4th floors: 3.2 m

#### **CONSTRUCTION TECHNOLOGY**

Solid-cast structural frame, ventilated facade. Facade finishing: natural stone, bronze. Flexible roof space

#### **SECURITY**

CCTV monitoring security alarm access control perimeter security al