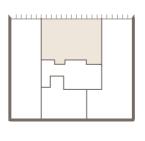

### APARTMENT No. 1

Floor space: 206,2 <sup>m2</sup>

2nd floor

The Hermitage Garden

### APARTMENT No. 2

Floor space: 133, 1 <sup>m2</sup>

Ν

ABOUT

LOCATION

THE HERMITAGE GARDEN

ARCHITECTURE