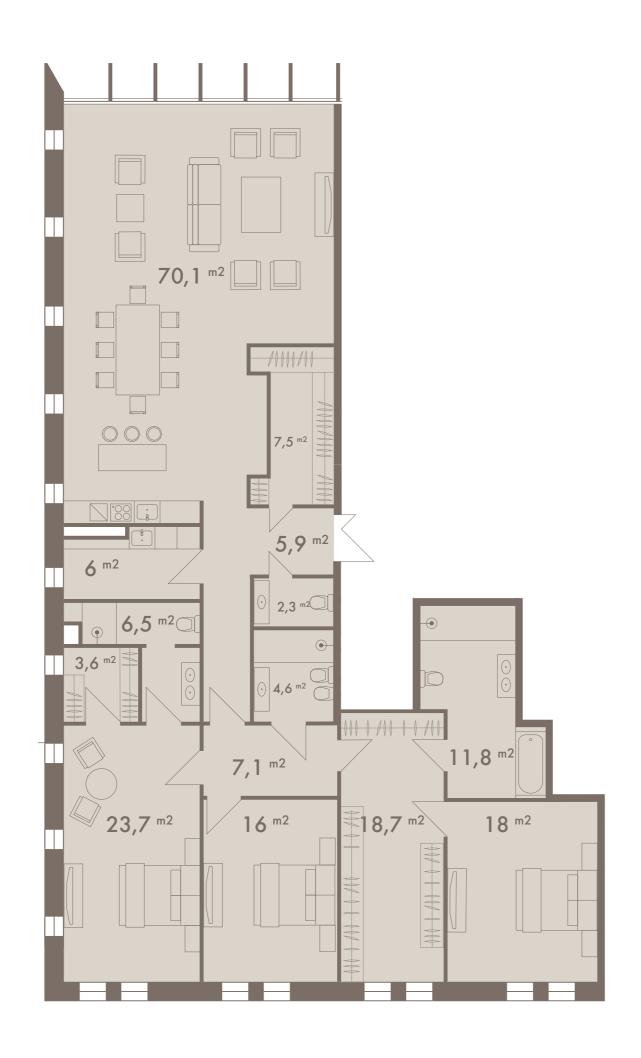

apartments. Each of them is a private space with ready-made high quality eco furnishing, which only needs furniture and accessories to become a home. Chekhov House is a perfect framing for your success.





#### ABOUT

LOCATION THE HERMITAGE GARDEN ARCHITECTURE **APARTMENTS** SPECIFICATIONS

HON .



117



ABOUT LOCATION THE HERMITAGE GARDEN ARCHITECTURE **APARTMENTS** SPECIFICATIONS

100







ABOUT

LOCATION

THE HERMITAGE GARDEN

ARCHITECTURE

#### **APARTMENTS**

SPECIFICATIONS

2nd floor



3rd floor



The Hermitage Garden Ν



ABOUT

LOCATION

THE HERMITAGE GARDEN

ARCHITECTURE

#### **APARTMENTS**

SPECIFICATIONS









ABOUT

LOCATION

THE HERMITAGE GARDEN

ARCHITECTURE

#### **APARTMENTS**

SPECIFICATIONS



2-nd floor

### APARTMENT No. 1

Floor space: 206,2 <sup>m2</sup>





2nd floor

The Hermitage Garden

### APARTMENT No. 2

Floor space: 133, 1 <sup>m2</sup>



Ν

ABOUT

LOCATION

THE HERMITAGE GARDEN

ARCHITECTURE

#### **APARTMENTS**

SPECIFICATIONS



2-й этаж

### APARTMENT No 3

Floor space: 203,3 <sup>m2</sup>





3-й этаж

The Hermitage Garden

### APARTMENT No 4

Floor space: 232,3 <sup>m2</sup>





ABOUT

LOCATION

THE HERMITAGE GARDEN

ARCHITECTURE

#### **APARTMENTS**

SPECIFICATIONS



3rd Floor

### Apartment No 5

Floor space: 133,3<sup>m2</sup>





3rd Floor

### Apartment No 6

Floor space: 176,8<sup>m2</sup>





Ν

ABOUT

LOCATION

THE HERMITAGE GARDEN

ARCHITECTURE

#### **APARTMENTS**

SPECIFICATIONS



4th Floor

### Apartment No Nº 7

Floor space: 283 <sup>m2</sup>





The Hermitage Garden

### Apartment No Nº 8

Floor space: 2