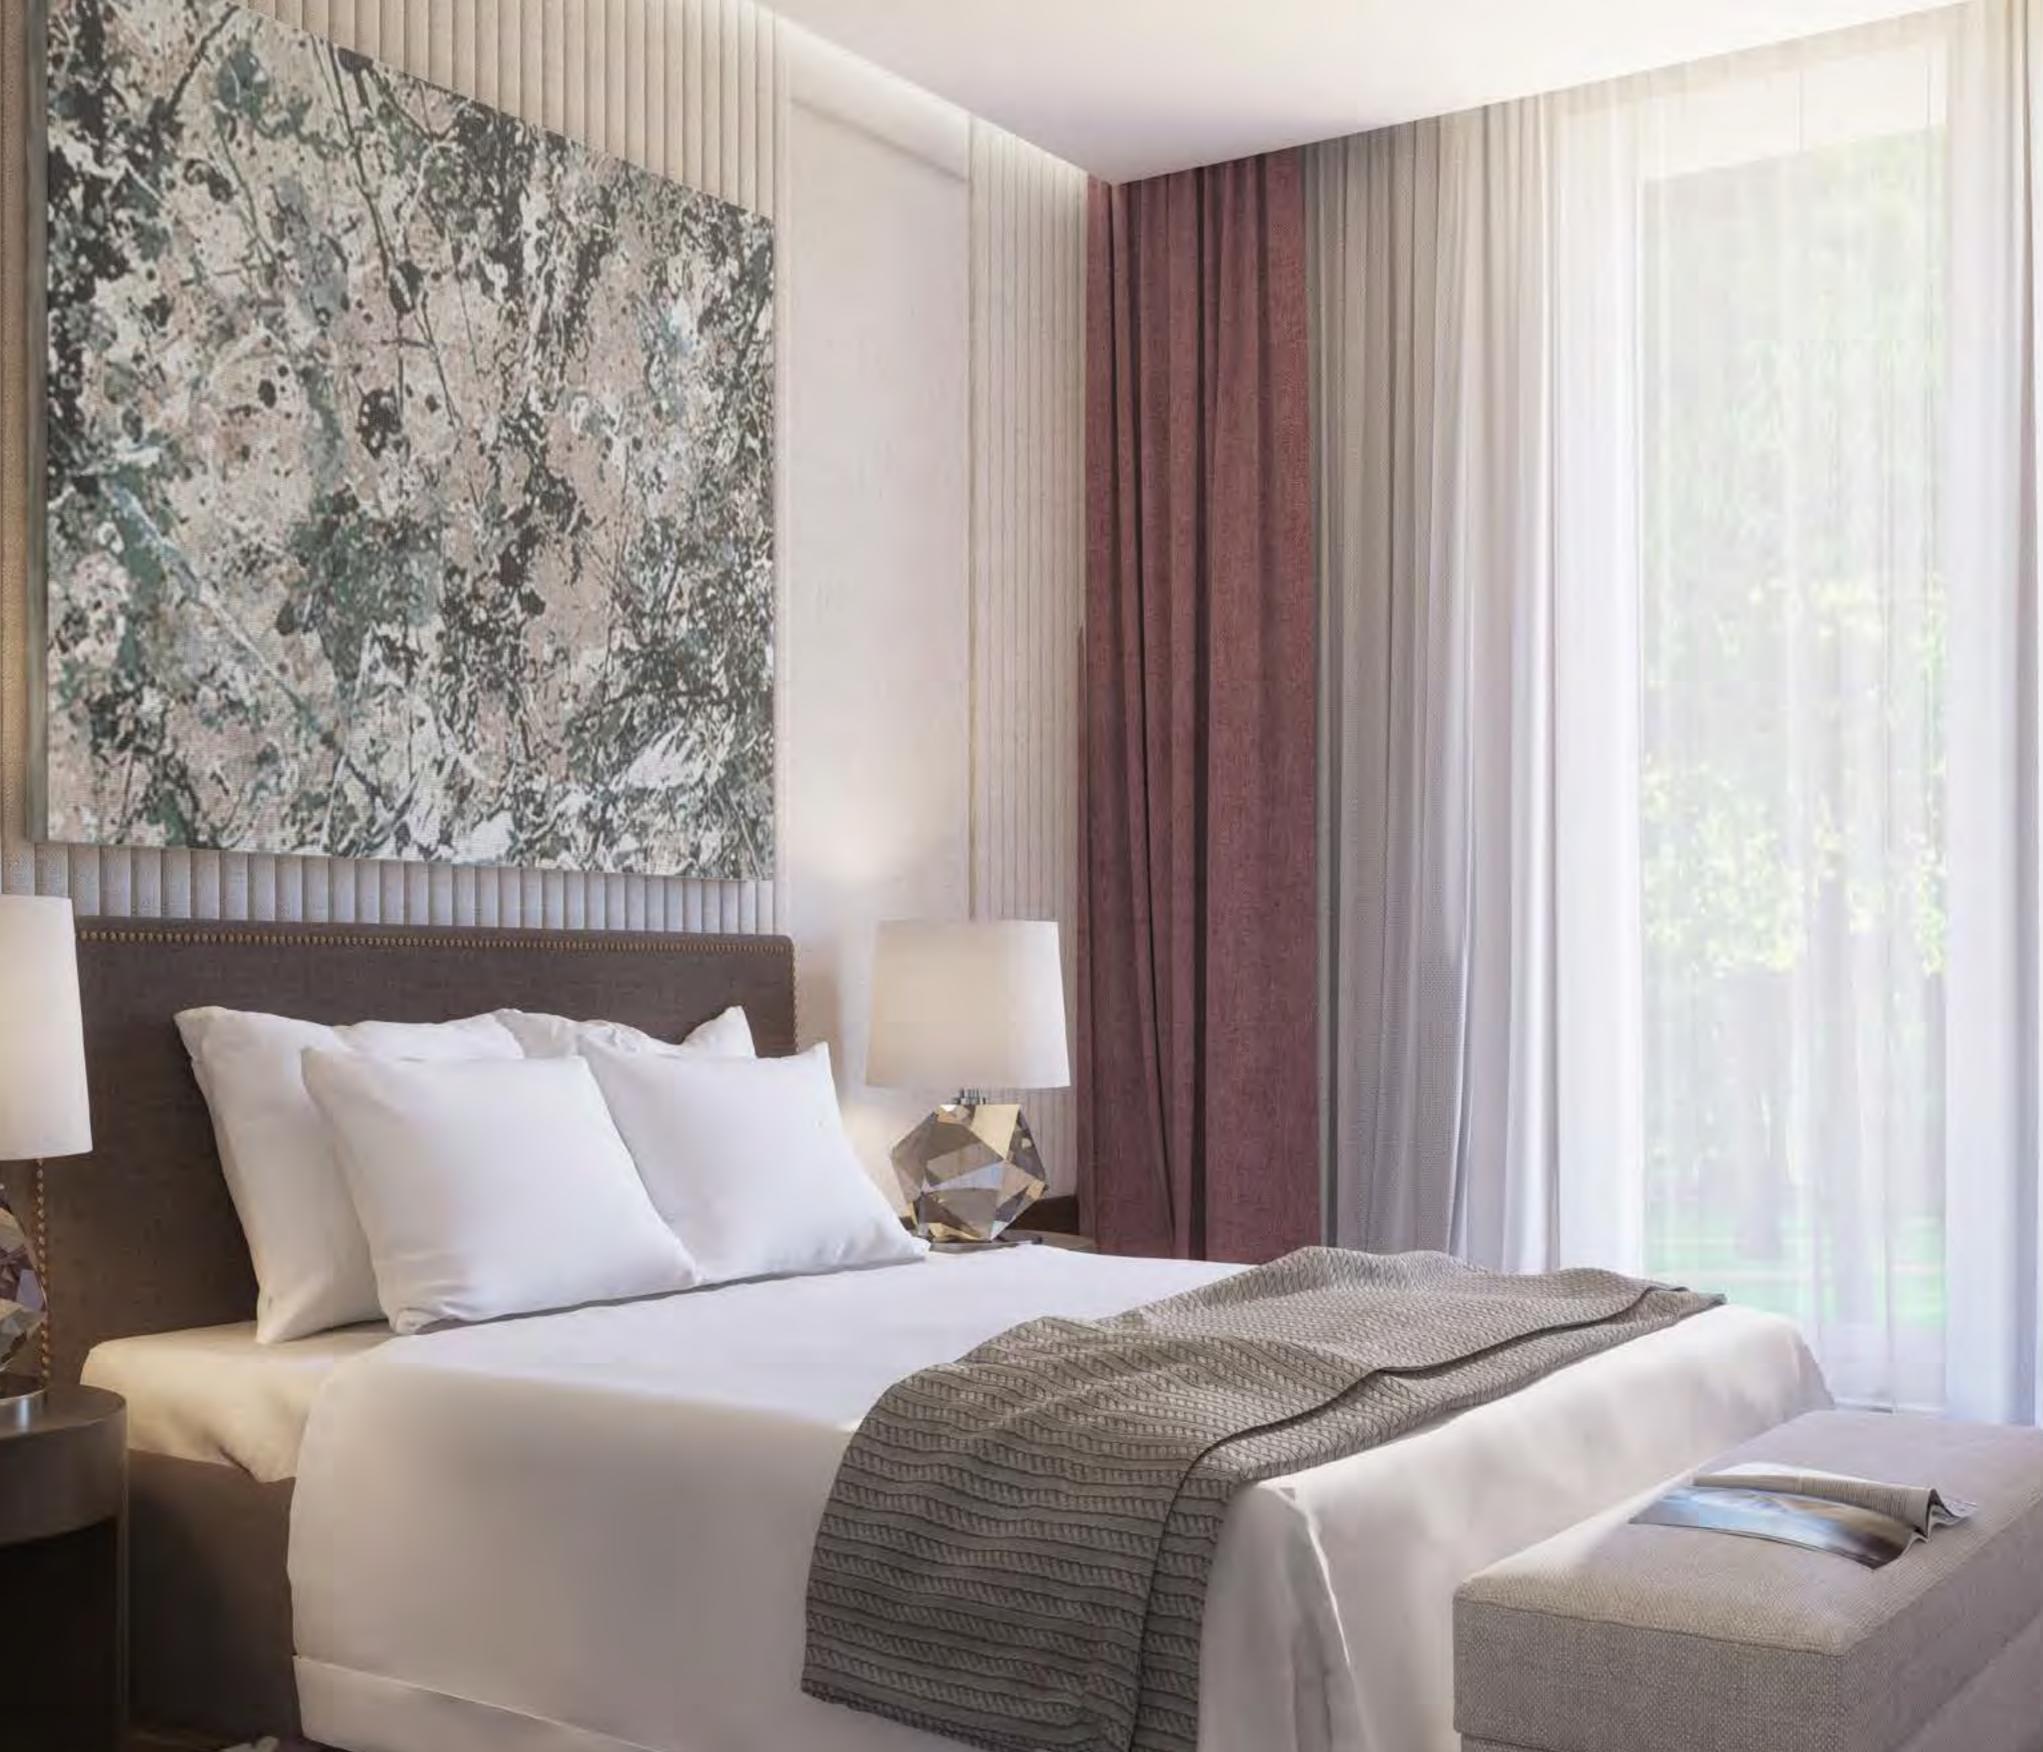

#### ARCHITECTURE

APARTMENTS

SPECIFICATIONS

Chekhov apartments have a functional layout and floor area ranging from 133 to 283 sqm. The building's facade with panoramic windows overlooking the park creates a unique interior architecture and provide for the optimal amount of daylight. Functional layout solutions are designed for maximum comfort of the residents. Penthouse apartments can be equipped with fireplaces and roof terraces.

**APARTMENTS** 

SPECIFICATIONS

Daria Sibiryakova Chief Architect Director for Design Coordination

Interior design solutions form an integral part of the house and complement its architecture. Following the exterior hint on the style, they emphasize it in the interior. Concise shapes of the modern minimalism create an absorbing, cosy atmosphere thanks to natural materials: spacious wooden surfaces contribute to the feel of a warm home — a traditional feature highly appreciated in Moscow's climate. Austere lift halls with inconspicuous colour schemes are a promise of the pure aesthetic pleasure the visitor derives from layout solutions and materials in the apartments. Each of them is a private space with ready-made high quality eco furnishing, which only needs furniture and accessories to become a home. Chekhov House is a perfect framing for your success.