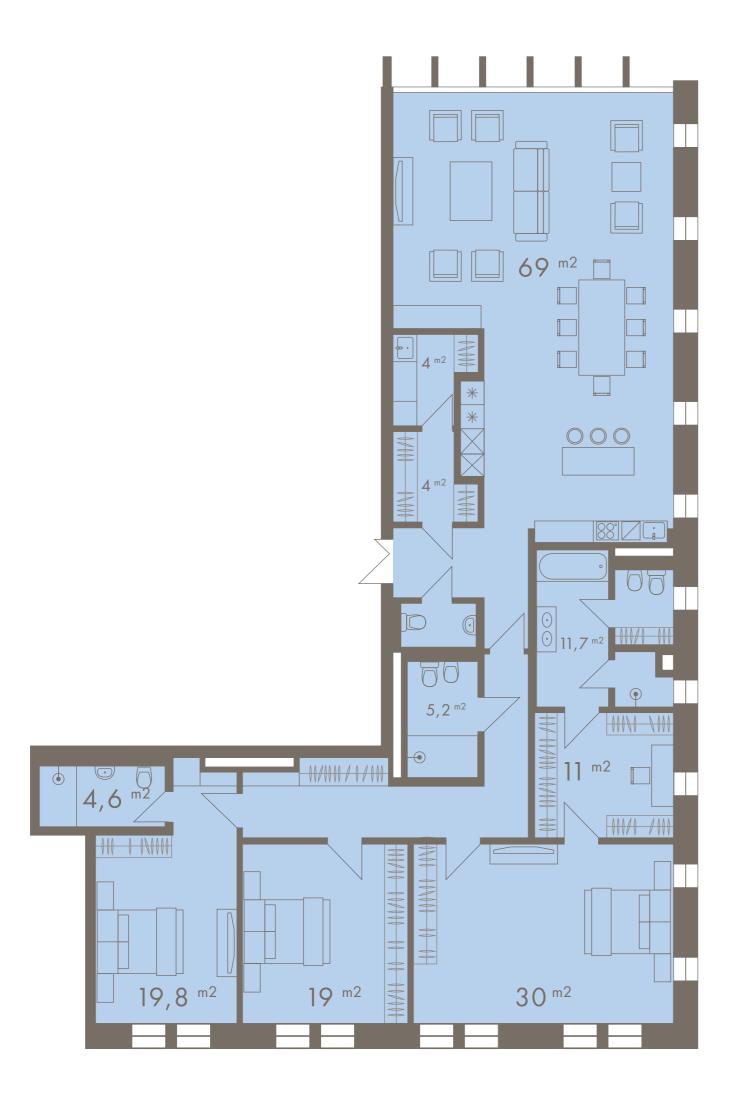

ITECTURE **APARTMENTS** SPECIFICATIONS

HON .



117



ABOUT LOCATION THE HERMITAGE GARDEN ARCHITECTURE **APARTMENTS** SPECIFICATIONS

100







ABOUT

LOCATION

THE HERMITAGE GARDEN

ARCHITECTURE

#### **APARTMENTS**

SPECIFICATIONS

2nd floor



3rd floor



The Hermitage Garden Ν



ABOUT

LOCATION

THE HERMITAGE GARDEN

ARCHITECTURE

#### **APARTMENTS**

SPECIFICATIONS









ABOUT

LOCATION

THE HERMITAGE GARDEN

ARCHITECTURE

#### **APARTMENTS**

SPECIFICATIONS



2-nd floor

### APARTMENT No. 1

Floor space: 206,2 <sup>m2</sup>





2nd floor

The Hermitage Garden

### APARTMENT No. 2

Floor space: 133, 1 <sup>m2</sup>



Ν

ABOUT

LOCATION

THE HERMITAGE GARDEN

ARCHITECTURE

#### **APARTMENTS**

SPECIFICATIONS



2-й этаж

### APARTMENT No 3

Floor space: 203,3 <sup>m2</sup>





3-й этаж

The Hermitage Garden

### APARTMENT No 4

Floor space: 232,3 <sup>m2</sup>





ABOUT

LOCATION

THE HERMITAGE GARDEN

ARCHITECTURE

#### **APARTMENTS**

SPECIFICATIONS



3rd Floor

### Apartment No 5

Floor space: 133,3<sup>m2</sup>





3rd Floor

### Apartment No 6

Floor space: 176,8<sup>m2</sup>





Ν

ABOUT

LOCATION

THE HERMITAGE GARDEN

ARCHITECTURE

#### **APARTMENTS**

SPECIFICATIONS



4th Floor

### Apartment No Nº 7

Floor space: 283 <sup>m2</sup>





The Hermitage Garden

### Apartment No Nº 8

Floor space: 273,4 <sup>m2</sup>



~ N

ABOUT LOCATION THE HERMITAGE GARDEN ARCHITECTURE **APARTMENTS SPECIFICATIONS** 

#### NUMBER OF FLOORS

Above ground level – 4 Underground – 2 Apartments: 6 Floor space: 178 to 292 sqm

#### CELINGS

1 st floor: 3.6 m 2nd, 3rd,