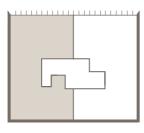

### APARTMENT No. 1

Floor space: 206,2 <sup>m2</sup>

2nd floor

The Hermitage Garden

### APARTMENT No. 2

Floor space: 133, 1 <sup>m2</sup>

Ν

ABOUT

LOCATION

THE HERMITAGE GARDEN

ARCHITECTURE