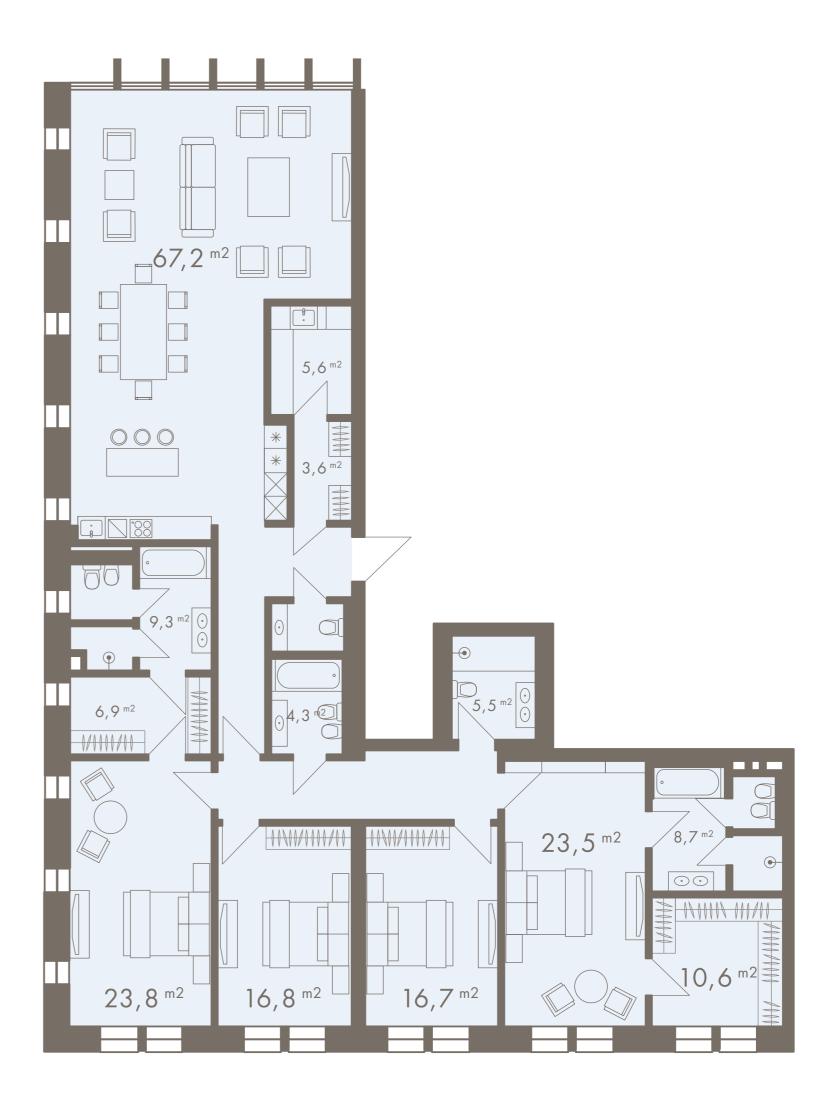

### APARTMENT No 4

Floor space: 232,3 <sup>m2</sup>

ABOUT

LOCATION

THE HERMITAGE GARDEN

ARCHITECTURE