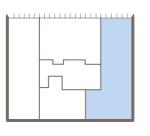

### APARTMENT No. 1

Floor space: 206,2 <sup>m2</sup>

2nd floor

The Hermitage Garden

### APARTMENT No. 2

Floor space: 133, 1 <sup>m2</sup>

Ν

ABOUT

LOCATION

THE HERMITAGE GARDEN

ARCHITECTURE