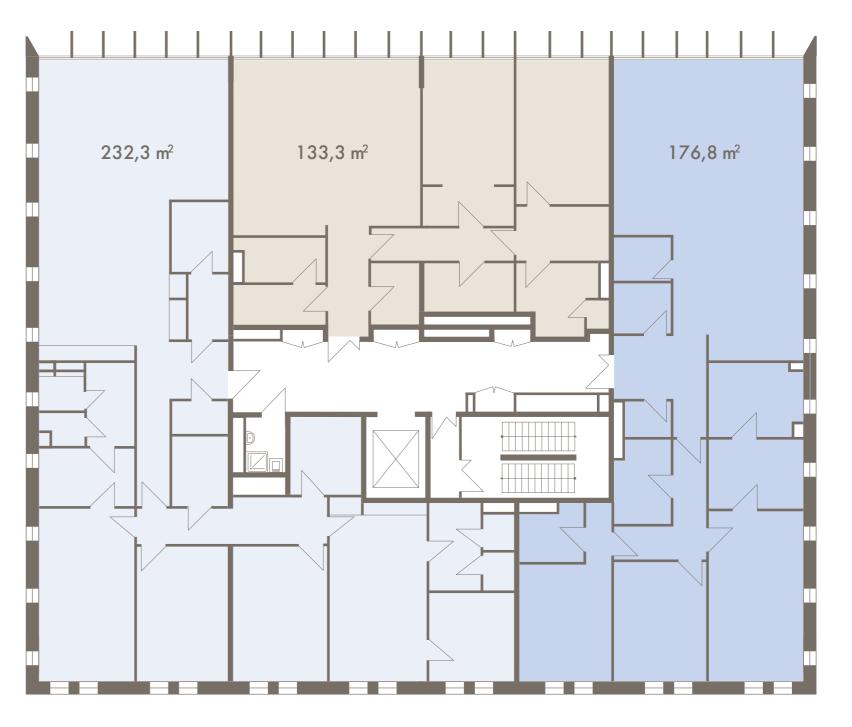

### APARTMENT No 4

Floor space: 232,3 <sup>m2</sup>

ABOUT

LOCATION

THE HERMITAGE GARDEN

ARCHITECTURE

### Apartment No 5

Floor space: 133,3<sup>m2</sup>

3rd Floor

### Apartment No 6

Floor space: 176,8<sup>m2</sup>

Ν

ABOUT

LOCATION

THE HERMITAGE GARDEN

ARCHITECTURE