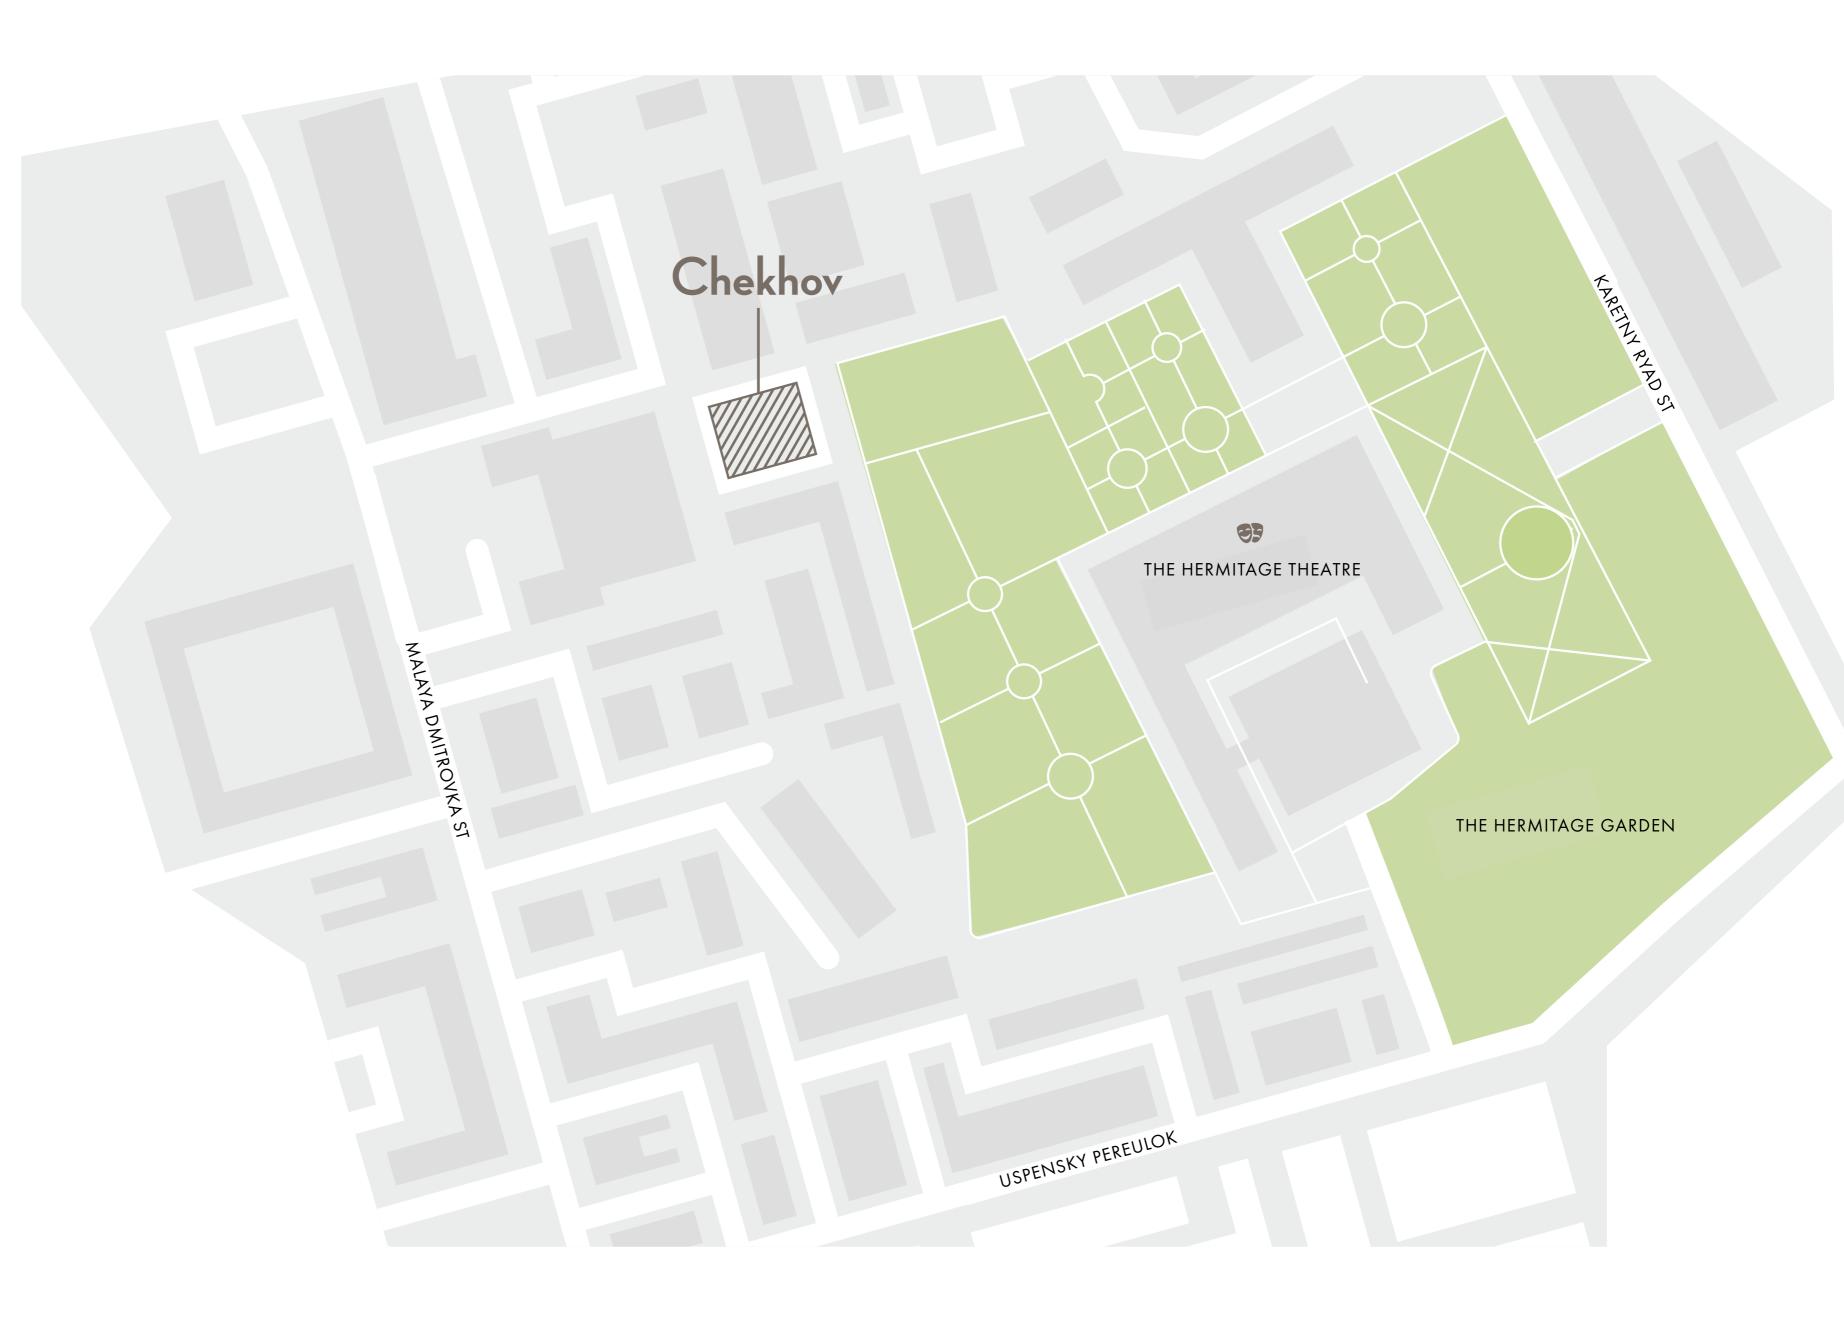

#### THE HERMITAGE GARDEN

ARCHITECTURE

APARTMENTS

SPECIFICATIONS

Natalia Shichanina Sales Director Vesper

More and more parks and gardens spring up in Moscow where nature and freedom of artistic expression form a unique whole. But it is no exaggeration to say that the Hermitage Garden has always had a special place in the city's cultural life. It witnessed the first stroke of the conductor's baton in Sergei Rachmaninoff's hands, heard the bass voice of Feodor Chaliapin and tenor of Leonid Sobinov. It saw the opening of the Moscow Art Theatre and premieres of Anton Chekhov's plays. Its pathways remember the steps of Leo Tolstoy and Vladimir Vysotsky, Leonid Utesov and Arkady Raikin. The first round of the legendary quiz show for intellectuals What? Where? When? was held here. The Hermitage Garden had a reputation of the gravity centre for Moscow's cultural elite and intellectuals at all times. There is no place for banality, pretence and pomp here; the air itself is filled with creativity and respect to talent.

#### THE INSPIRING HERMITAGE GARDEN. NEW DAY, NEW EVENTS

It is easy to absorb the atmosphere of this fascinating spot, hiding from the noise of the city streets behind the gates of the garden. It is equally lovely in summer and winter. In warmer months, you can cuddle up in a hammock or relax in the shade cast by garden cottages hosting jazz performances, enjoy a leisurely conversation with friends over a delicious brunch in one of the haute-cuisine restaurants, feed squirrels and pheasants to the delight of your children, or find yourself in the midst of one of the numerous annual music and theatre festivals. In winter, the Hermitage Garden turns into the most romantic ice rink in town. Having had your share of fun skating with children, you can invite your loved one to a premiere in one of the three theatres or a party in the night club located in the garden. Each season, every day, the Hermitage Garden will surprise you with its diversity, and you won't get bored rediscovering it over and over again.

#### Nicholai Lyashenko Head of architecture firm Tsimailo, Lyashenko and Partners

The Hermitage Garden certainly set the tone for the Chekhov project to a large extent. Not only does the building adjoin it – in essence, it complements the garden, forming its integral part. We strived to create a modern town mansion with its "own" garden, trying to avoid being pretentious and pompous at the same time. The boutique nature of the project is also important. It includes only eight apartments that, in spite of their modern aesthetics, have preserved the feel of a warm and cosy home.