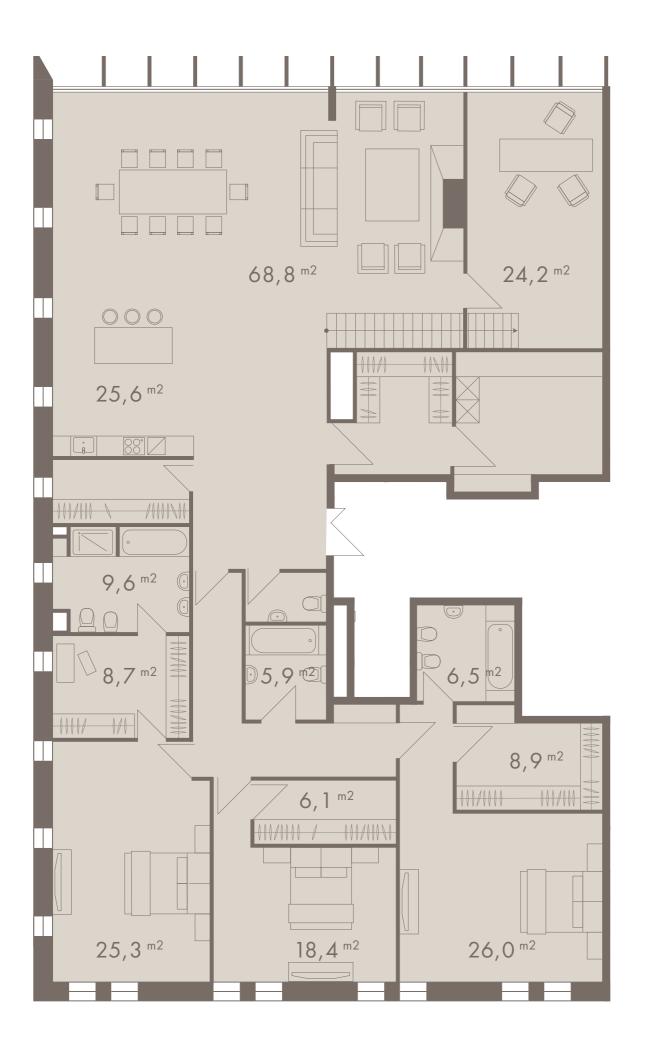

### Apartment No Nº 7

Floor space: 283 <sup>m2</sup>

The Hermitage Garden

### Apartment No Nº 8

Floor space: 273,4 <sup>m2</sup>

~ N

ABOUT LOCATION THE HERMITAGE GARDEN ARCHITECTURE **APARTMENTS SPECIFICATIONS** 