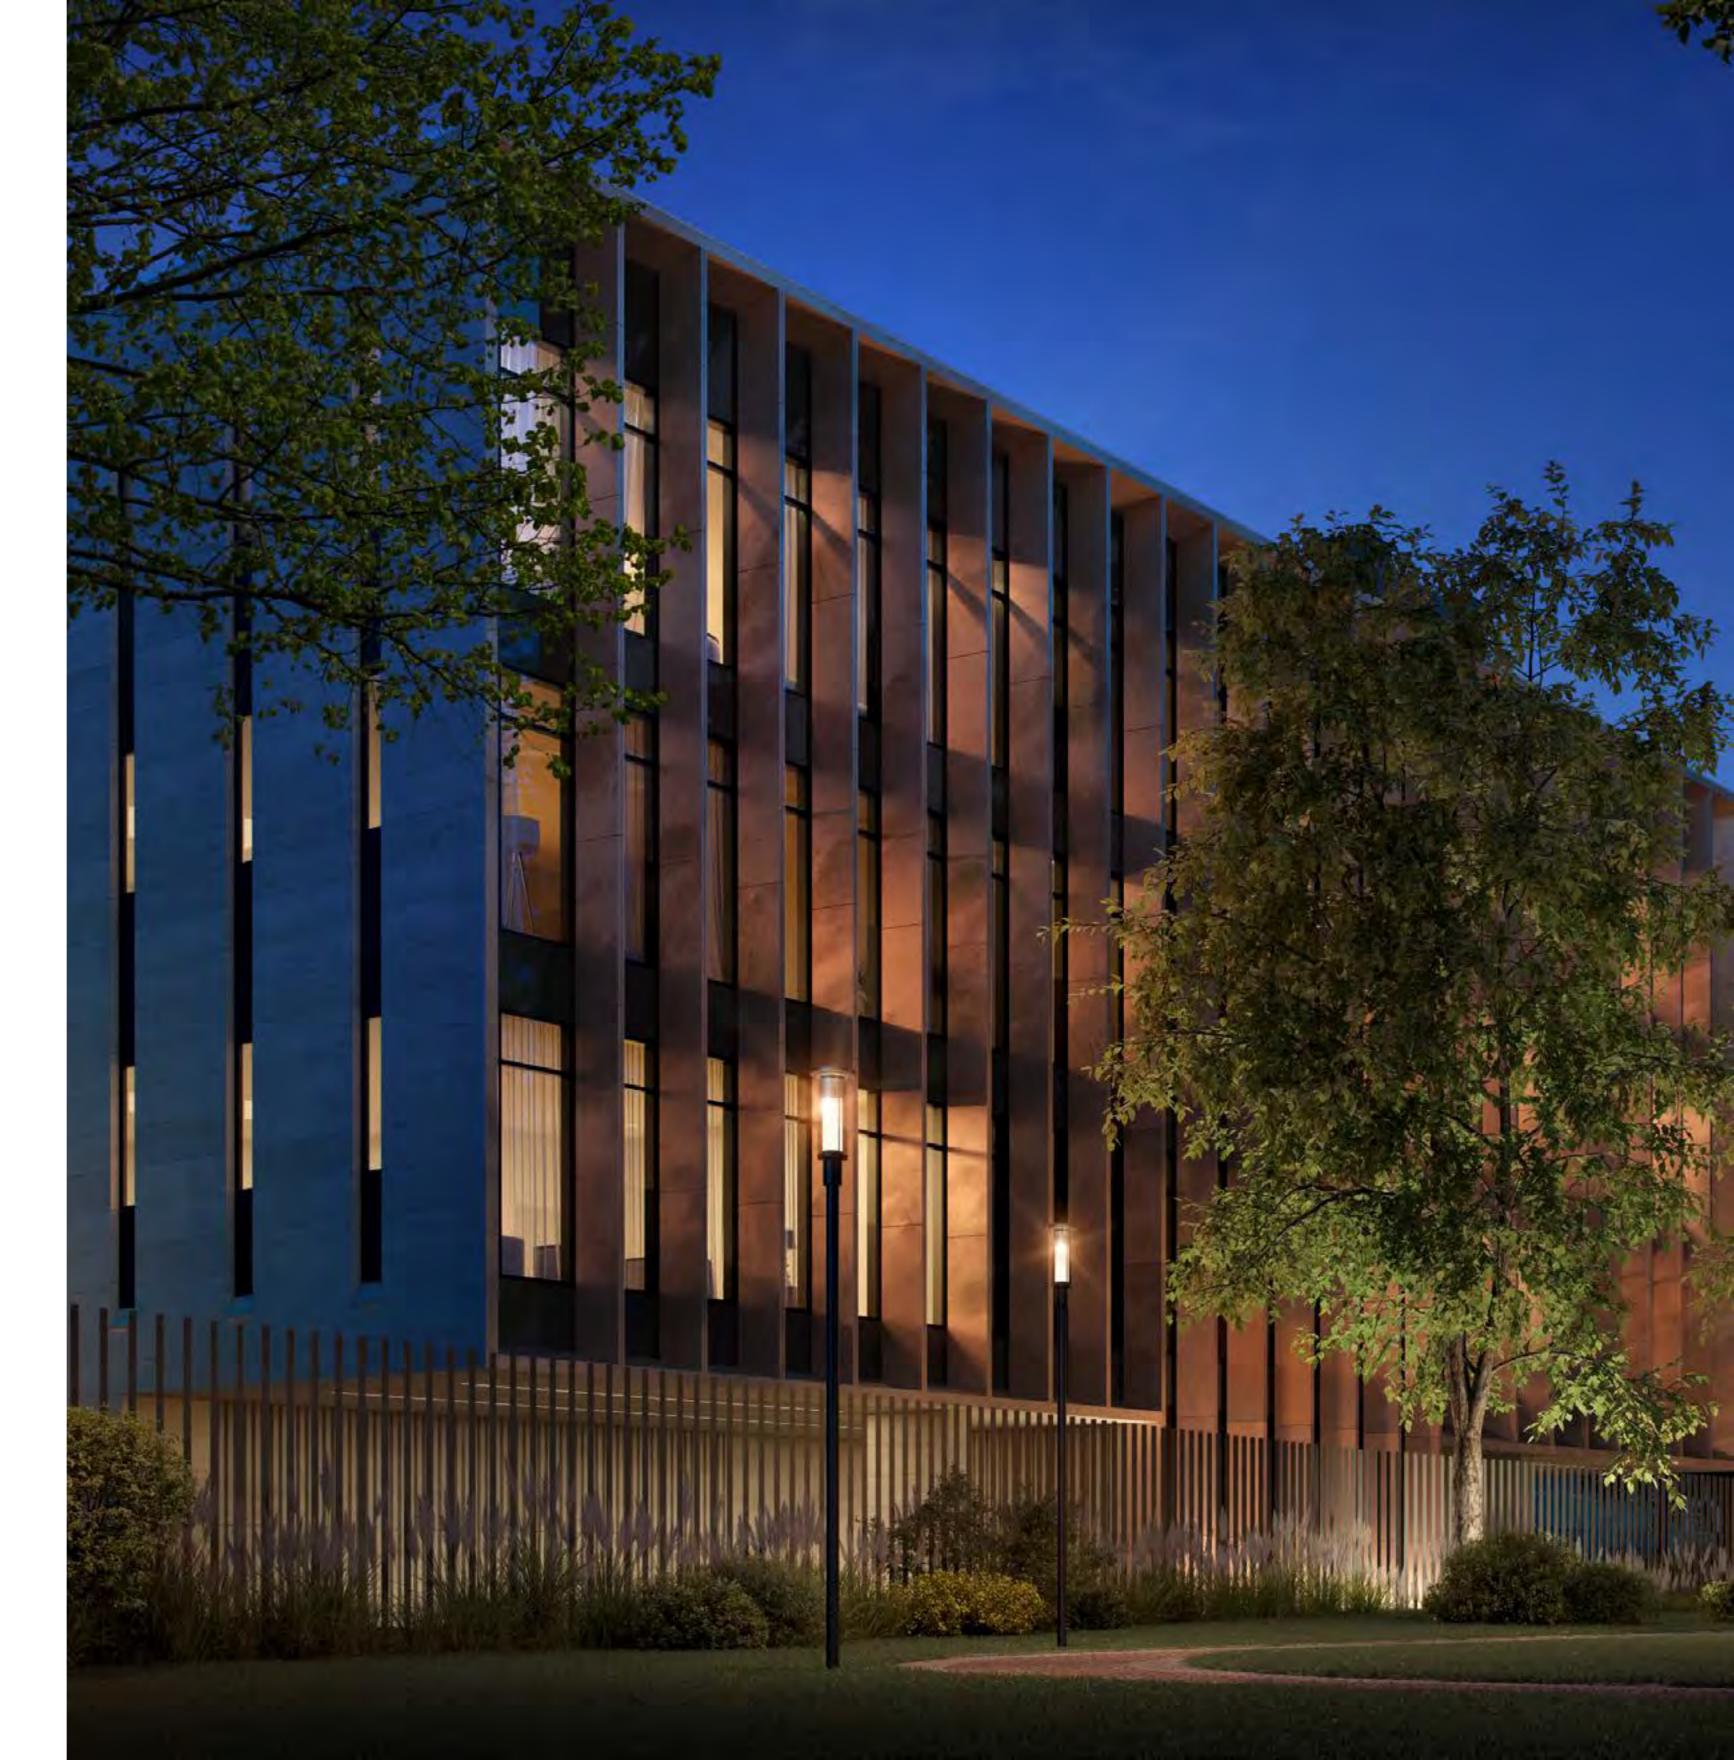

#### Alexander Tsimailo Head of architecture firm Tsimailo, Lyashenko and Partners

This is the rare case when the aesthetic of minimalist architecture is in harmony with conscientious thought put in every detail, every nuance. We paid special attention to the materials, their texture and quality. Our goal is to make it possible for you to enjoy all benefits of city life, staying in touch with nature at the same time, while you are at home. This is why we chose natural, everlasting materials with their own unique character, like bronze and stone.

#### Nicholai Lyashenko Head of architecture firm Tsimailo, Lyashenko and Partners

The Hermitage Garden certainly set the tone for the Chekhov project to a large extent. Not only does the building adjoin it – in essence, it complements the garden, forming its integral part. We strived to create a modern town mansion with its "own" garden, trying to avoid being pretentious and pompous at the same time. The boutique nature of the project is also important. It includes only eight apartments that, in spite of their modern aesthetics, have preserved the feel of a warm and cosy home.

#### **CONSTRUCTION TECHNOLOGY**

Solid-cast structural frame, ventilated facade. Facade finishing: natural stone, bronze. Flexible roof space