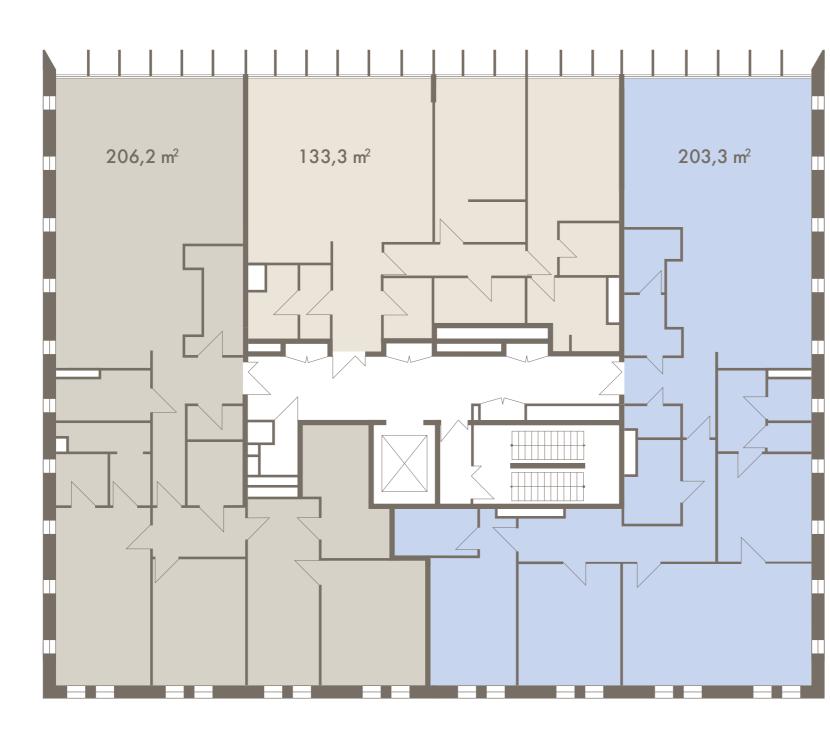

### APARTMENT No. 1

Floor space: 206,2 <sup>m2</sup>

2nd floor

The Hermitage Garden

### APARTMENT No. 2

Floor space: 133, 1 <sup>m2</sup>

Ν

ABOUT

LOCATION

THE HERMITAGE GARDEN

ARCHITECTURE

### APARTMENT No 3

Floor space: 203,3 <sup>m2</sup>

3-й этаж

The Hermitage Garden