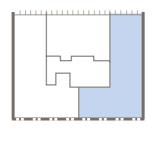

### Apartment No Nº 7

Floor space: 283 <sup>m2</sup>

The Hermitage Garden

### Apartment No Nº 8

Floor space: 273,4 <sup>m2</sup>

~ N

ABOUT LOCATION THE HERMITAGE GARDEN ARCHITECTURE **APARTMENTS SPECIFICATIONS** 