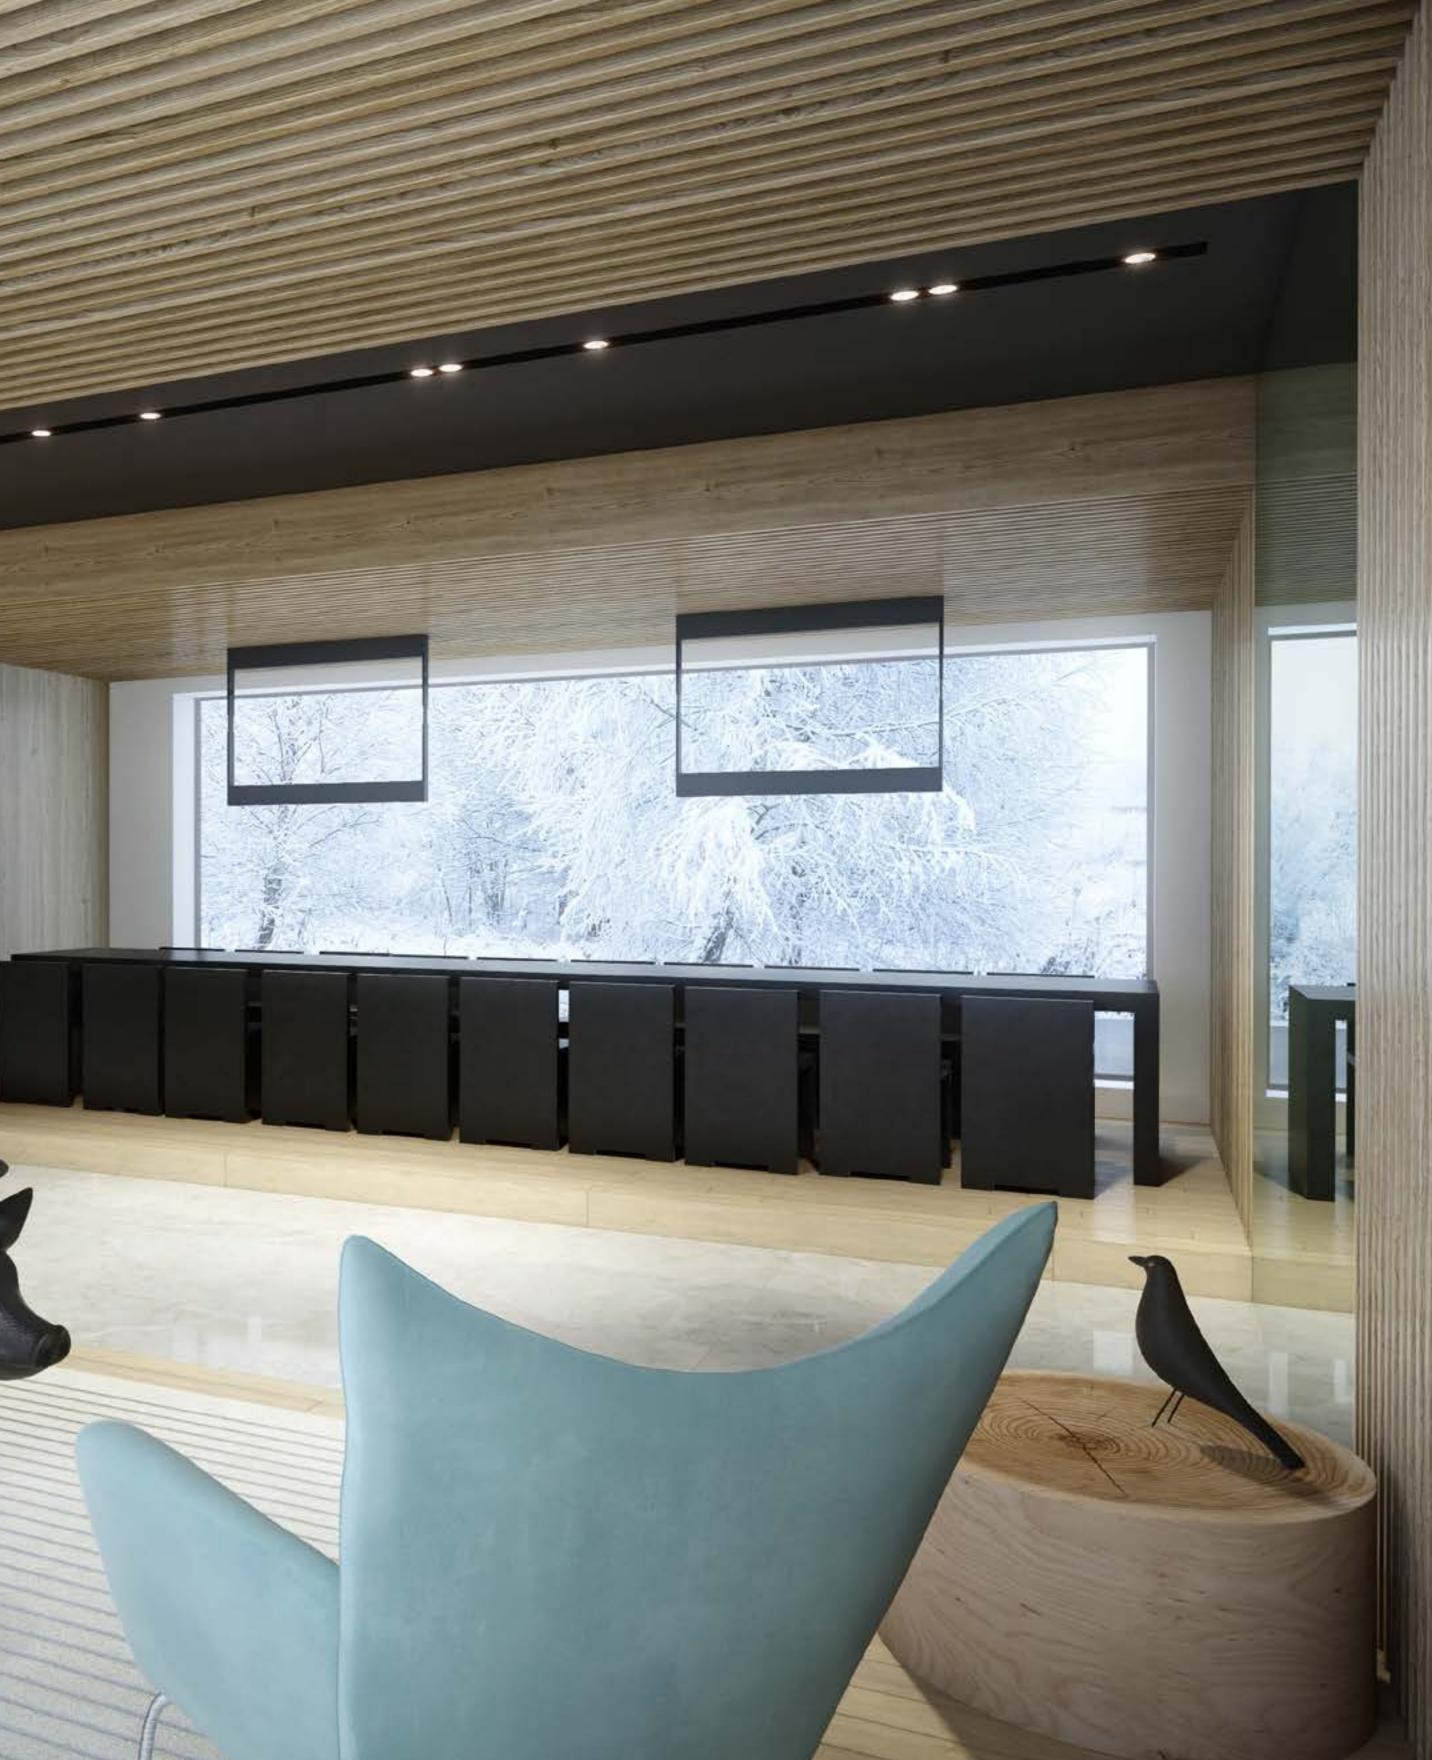

**APARTMENTS** 

SPECIFICATIONS

Daria Sibiryakova Chief Architect Director for Design Coordination

Interior design solutions form an integral part of the house and complement its architecture. Following the exterior hint on the style, they emphasize it in the interior. Concise shapes of the modern minimalism create an absorbing, cosy atmosphere thanks to natural materials: spacious wooden surfaces contribute to the feel of a warm home — a traditional feature highly appreciated in Moscow's climate. Austere lift halls with inconspicuous colour schemes are a promise of the pure aesthetic pleasure the visitor derives from layout solutions and materials in the apartments. Each of them is a private space with ready-made high quality eco furnishing, which only needs furniture and accessories to become a home. Chekhov House is a perfect framing for your success.