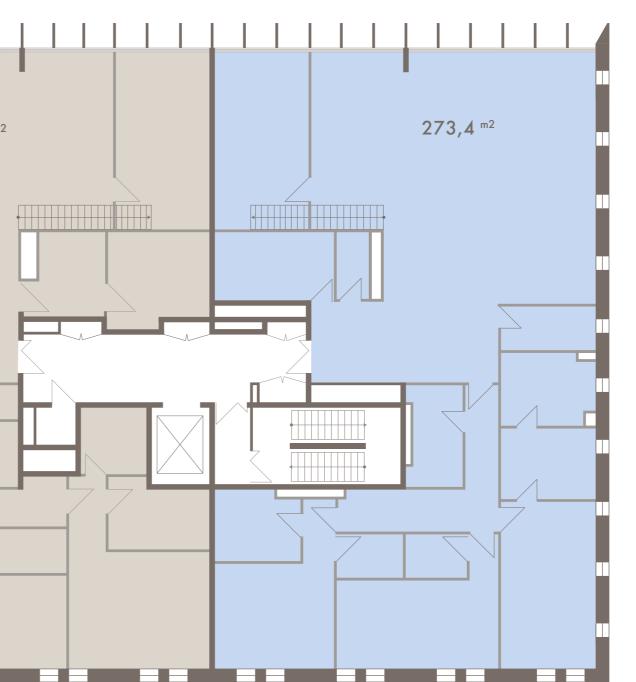

### Apartment No Nº 8

Floor space: 273,4 <sup>m2</sup>

~ N

ABOUT LOCATION THE HERMITAGE GARDEN ARCHITECTURE **APARTMENTS SPECIFICATIONS** 