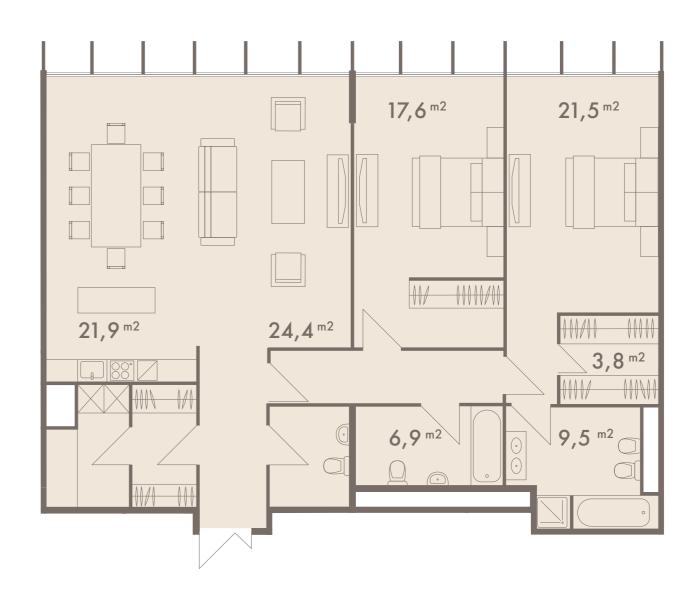

### APARTMENT No. 1

Floor space: 206,2 <sup>m2</sup>

2nd floor

The Hermitage Garden