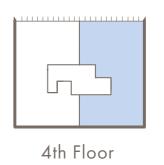

#### **APARTMENTS**

SPECIFICATIONS

4th Floor

### Apartment No Nº 7

Floor space: 283 <sup>m2</sup>

The Hermitage Garden