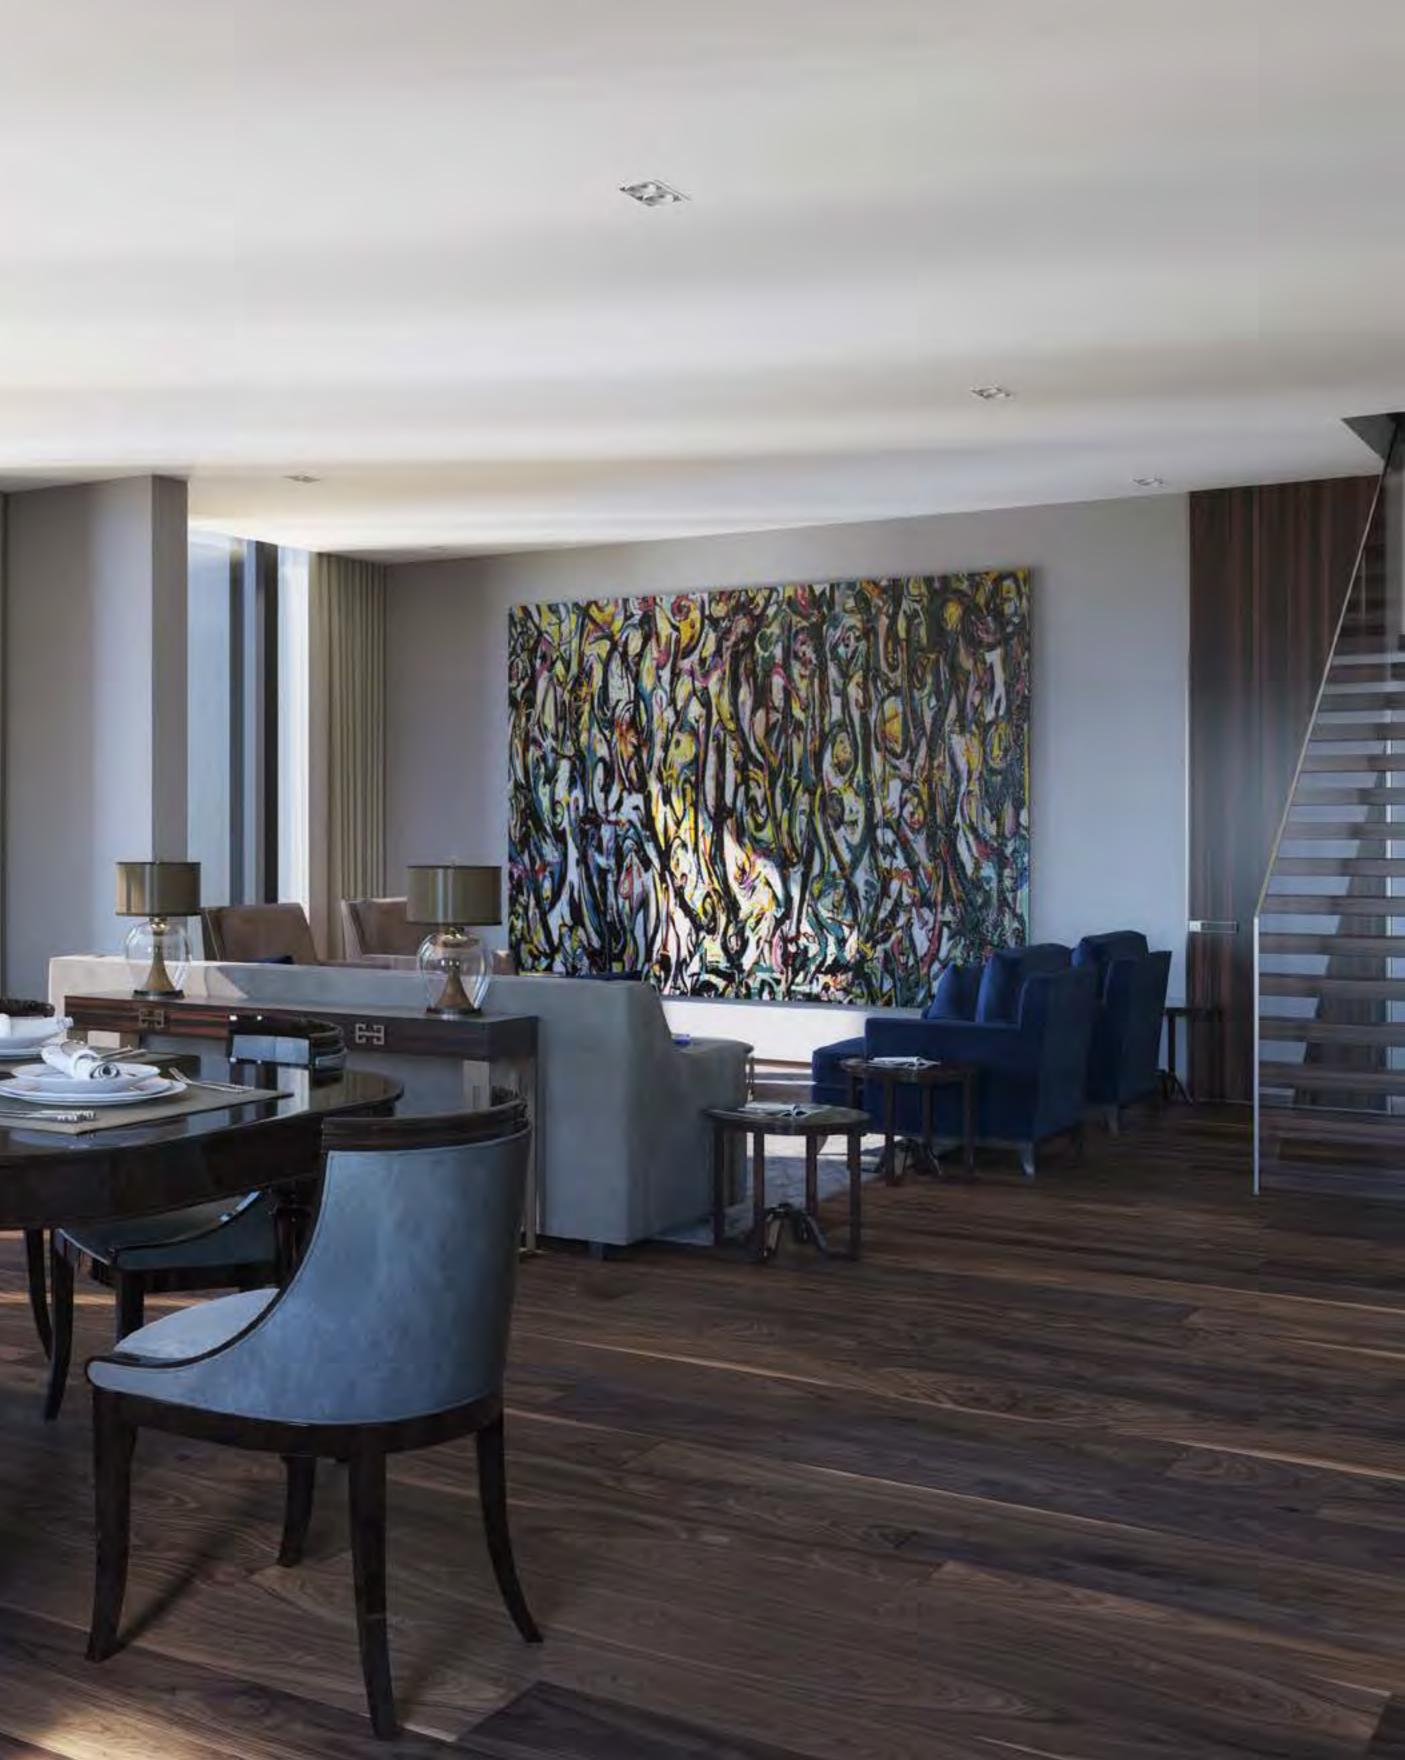

**APARTMENTS** 

SPECIFICATIONS

Daria Sibiryakova Chief Architect Director for Design Coordination

Interior design solutions form an integral part of the house and complement its architecture. Following the exterior hint on the style, they emphasize it in the interior. Concise shapes of the modern minimalism create an absorbing, cosy atmosphere thanks to natural materials: spacious wooden surfaces contribute to the feel of a warm home — a traditional feature highly appreciated in Moscow's climate. Austere lift halls with inconspicuous colour schemes are a promise of the pure aesthetic pleasure the visitor derives from layout solutions and materials in the apartments. Each of them is a private space with ready-made high quality eco furnishing, which only needs furniture and accessories to become a home. Chekhov House is a perfect framing for your success.