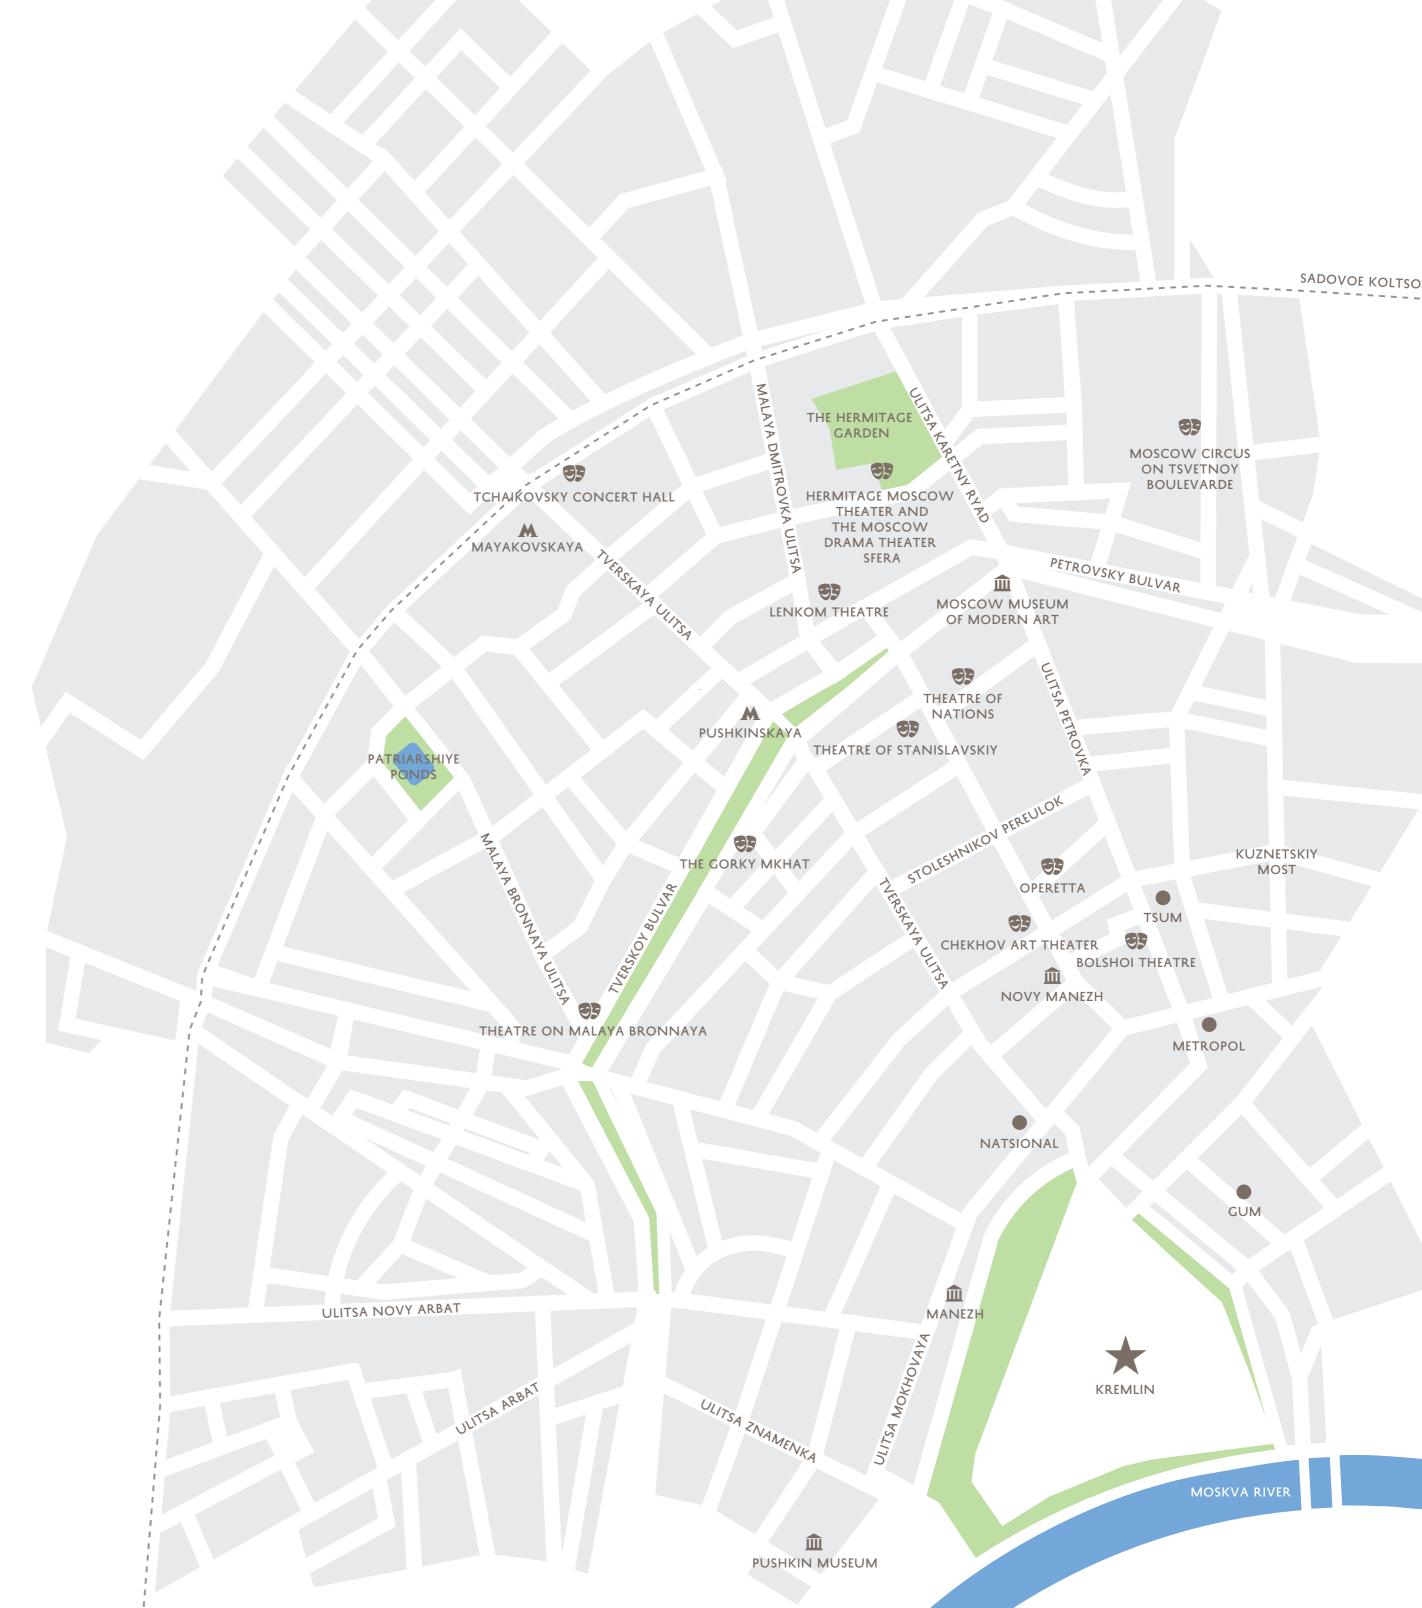

#### LOCATION

THE HERMITAGE GARDEN

ARCHITECTURE

APARTMENTS

SPECIFICATIONS

Denis Kitaev Board Member Vesper

Today's historic centre of Moscow is astonishing in its diversity: beaming lights, trendy hot spots, an abundance of interesting events. However, the downtown is not just about boutiques, restaurants, theatres and museums. The centrally located Tverskoy District boasts all the amenities needed for everyday living – the best gourmet shops, fitness clubs, beauty parlours and anything you can think of. Whether you feel like enjoying your solitude on a leisurely stroll in the Hermitage Garden or diving head first in the capital city's vibrant round-the-clock entertainment scene, indulging yourself to a cocktail on a cosy terrace or having fun with your kids on one of the district's numerous playgrounds – there is no wish that could not come true. Malaya Dmitrovka and its surroundings offer a convenient environment for every life style and rhythm.

#### INSPIRING CULTURE. PLACE WHERE THE ART IS BORN

Being in the centre of the capital's cultural life every day, occasionally running into celebrities right at your porch and, possibly, bringing up your own child to become one, is a unique opportunity and privilege that few of us can enjoy. Chekhov residents undoubtedly can: this square mile houses Moscow's best theatres, museums and art galleries, including the Moscow Art Theatre, the Sphere Drama Theatre, the New Opera, the Hermitage, Moscow Museum of Modern Art, Museum of Music Culture and many more. The Hermitage Garden hosts various festivals and performances all year round. As the resident of Chekhov, you are placed in an equally convenient position for admiring the classics at the Bolshoi Theatre and familiarizing yourself with the modern art at the museum in Petrovka Street.

#### THE HERMITAGE GARDEN

ARCHITECTURE

APARTMENTS

SPECIFICATIONS

Natalia Shichanina Sales Director Vesper

More and more parks and gardens spring up in Moscow where nature and freedom of artistic expression form a unique whole. But it is no exaggeration to say that the Hermitage Garden has always had a special place in the city's cultural life. It witnessed the first stroke of the conductor's baton in Sergei Rachmaninoff's hands, heard the bass voice of Feodor Chaliapin and tenor of Leonid Sobinov. It saw the opening of the Moscow Art Theatre and premieres of Anton Chekhov's plays. Its pathways remember the steps of Leo Tolstoy and Vladimir Vysotsky, Leonid Utesov and Arkady Raikin. The first round of the legendary quiz show for intellectuals What? Where? When? was held here. The Hermitage Garden had a reputation of the gravity centre for Moscow's cultural elite and intellectuals at all times. There is no place for banality, pretence and pomp here; the air itself is filled with creativity and respect to talent.

#### THE INSPIRING HERMITAGE GARDEN. NEW DAY, NEW EVENTS

It is easy to absorb the atmosphere of this fascinating spot, hiding from the noise of the city streets behind the gates of the garden. It is equally lovely in summer and winter. In warmer months, you can cuddle up in a hammock or relax in the shade cast by garden cottages hosting jazz performances, enjoy a leisurely conversation with friends over a delicious brunch in one of the haute-cuisine restaurants, feed squirrels and pheasants to the delight of your children, or find yourself in the midst of one of the numerous annual music and theatre festivals. In winter, the Hermitage Garden turns into the most romantic ice rink in town. Having had your share of fun skating with children, you can invite your loved one to a premiere in one of the three theatres or a party in the night club located in the garden. Each season, every day, the Hermitage Garden will surprise you with its diversity, and you won't get bored rediscovering it over and over again.