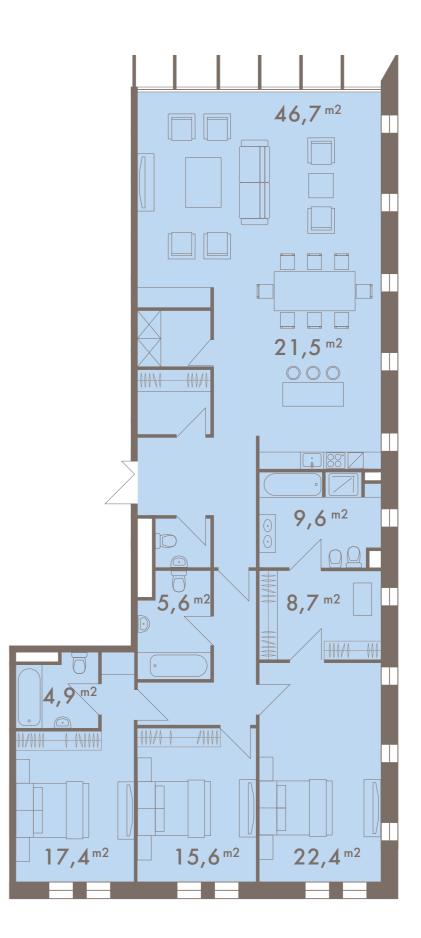

### APARTMENT No 3

Floor space: 203,3 <sup>m2</sup>

3-й этаж

The Hermitage Garden

### APARTMENT No 4

Floor space: 232,3 <sup>m2</sup>

ABOUT

LOCATION

THE HERMITAGE GARDEN

ARCHITECTURE