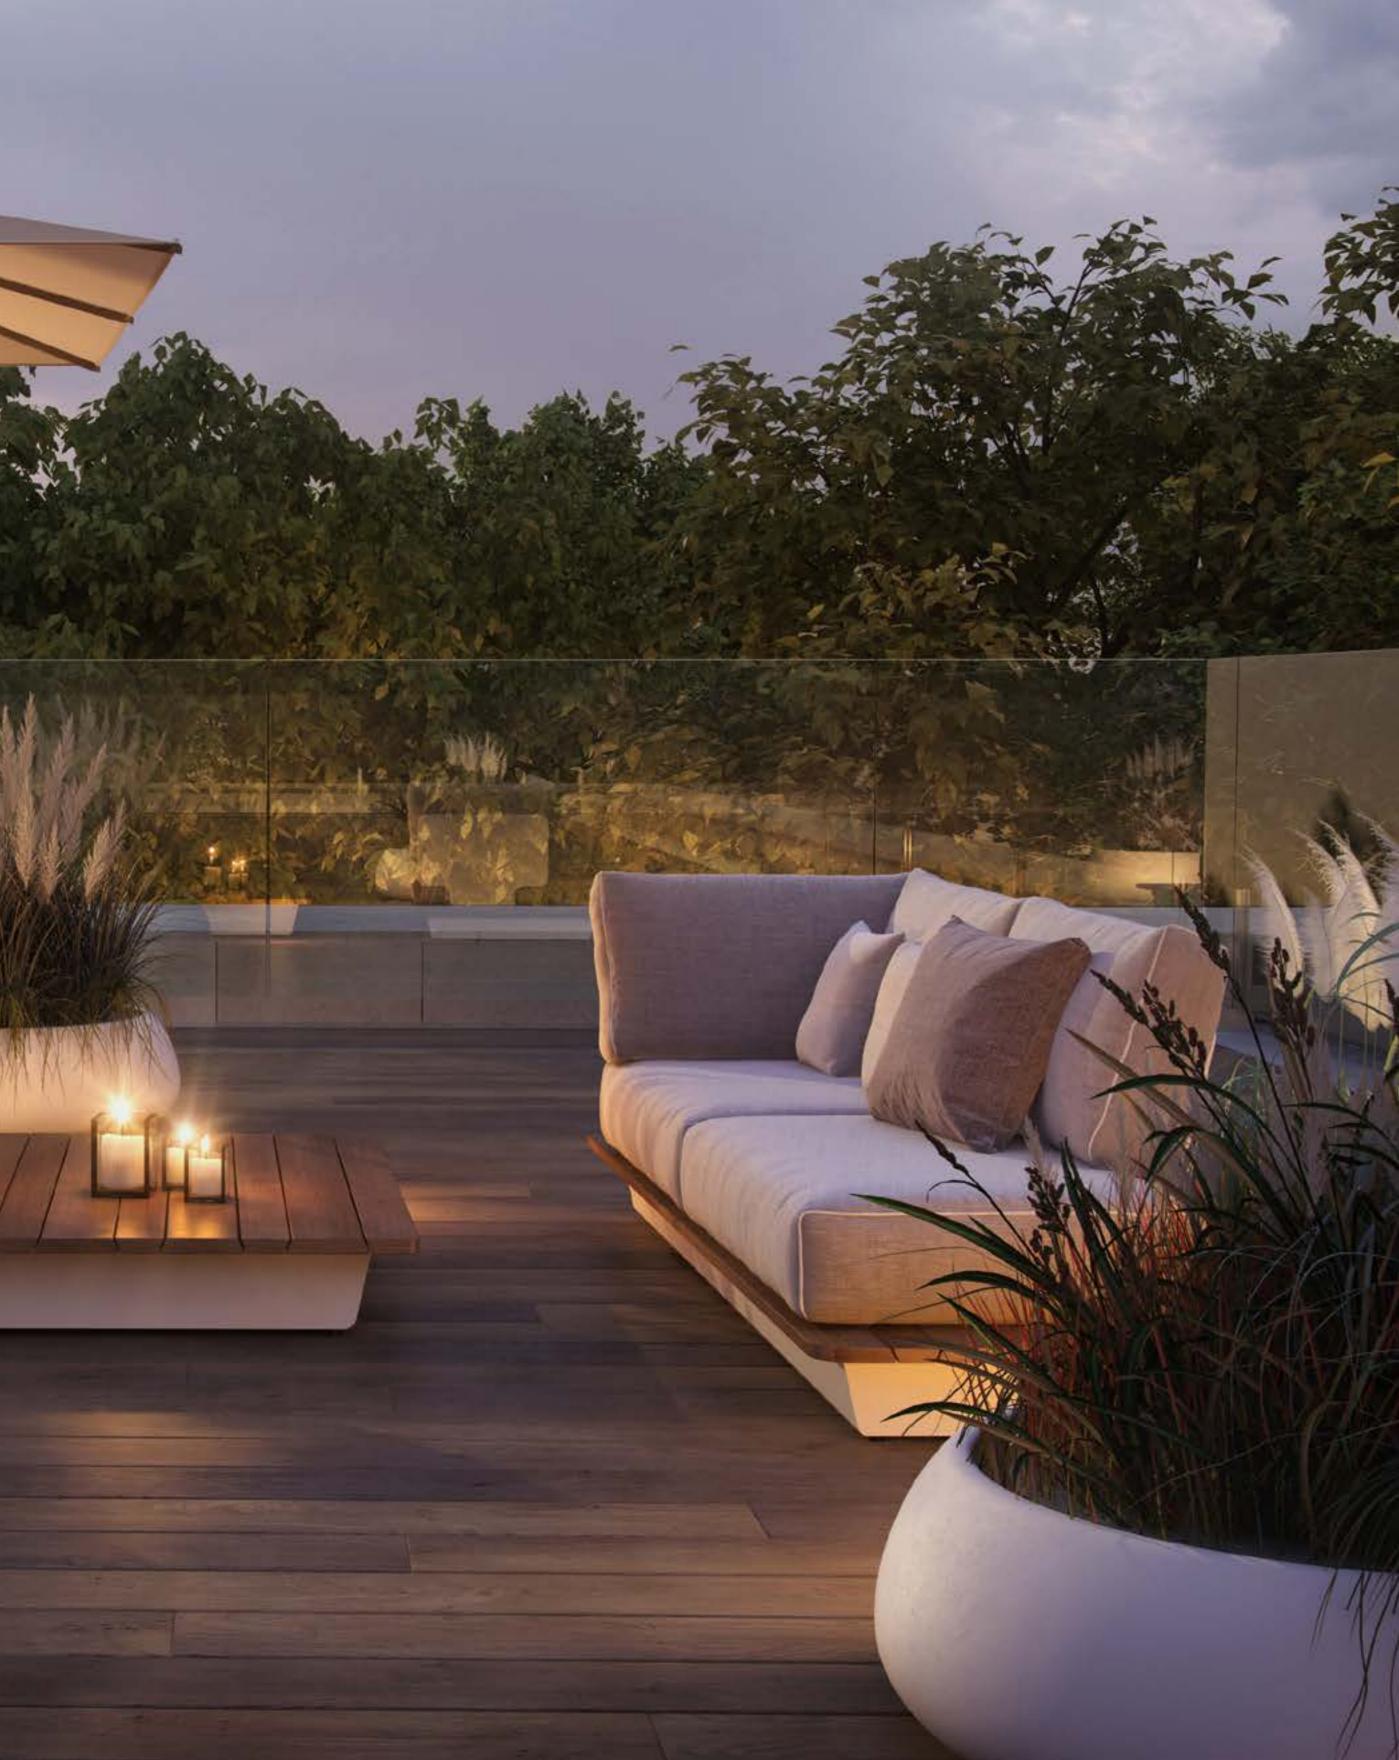

#### ARCHITECTURE

APARTMENTS

SPECIFICATIONS

Chekhov apartments have a functional layout and floor area ranging from 133 to 283 sqm. The building's facade with panoramic windows overlooking the park creates a unique interior architecture and provide for the optimal amount of daylight. Functional layout solutions are designed for maximum comfort of the residents. Penthouse apartments can be equipped with fireplaces and roof terraces.