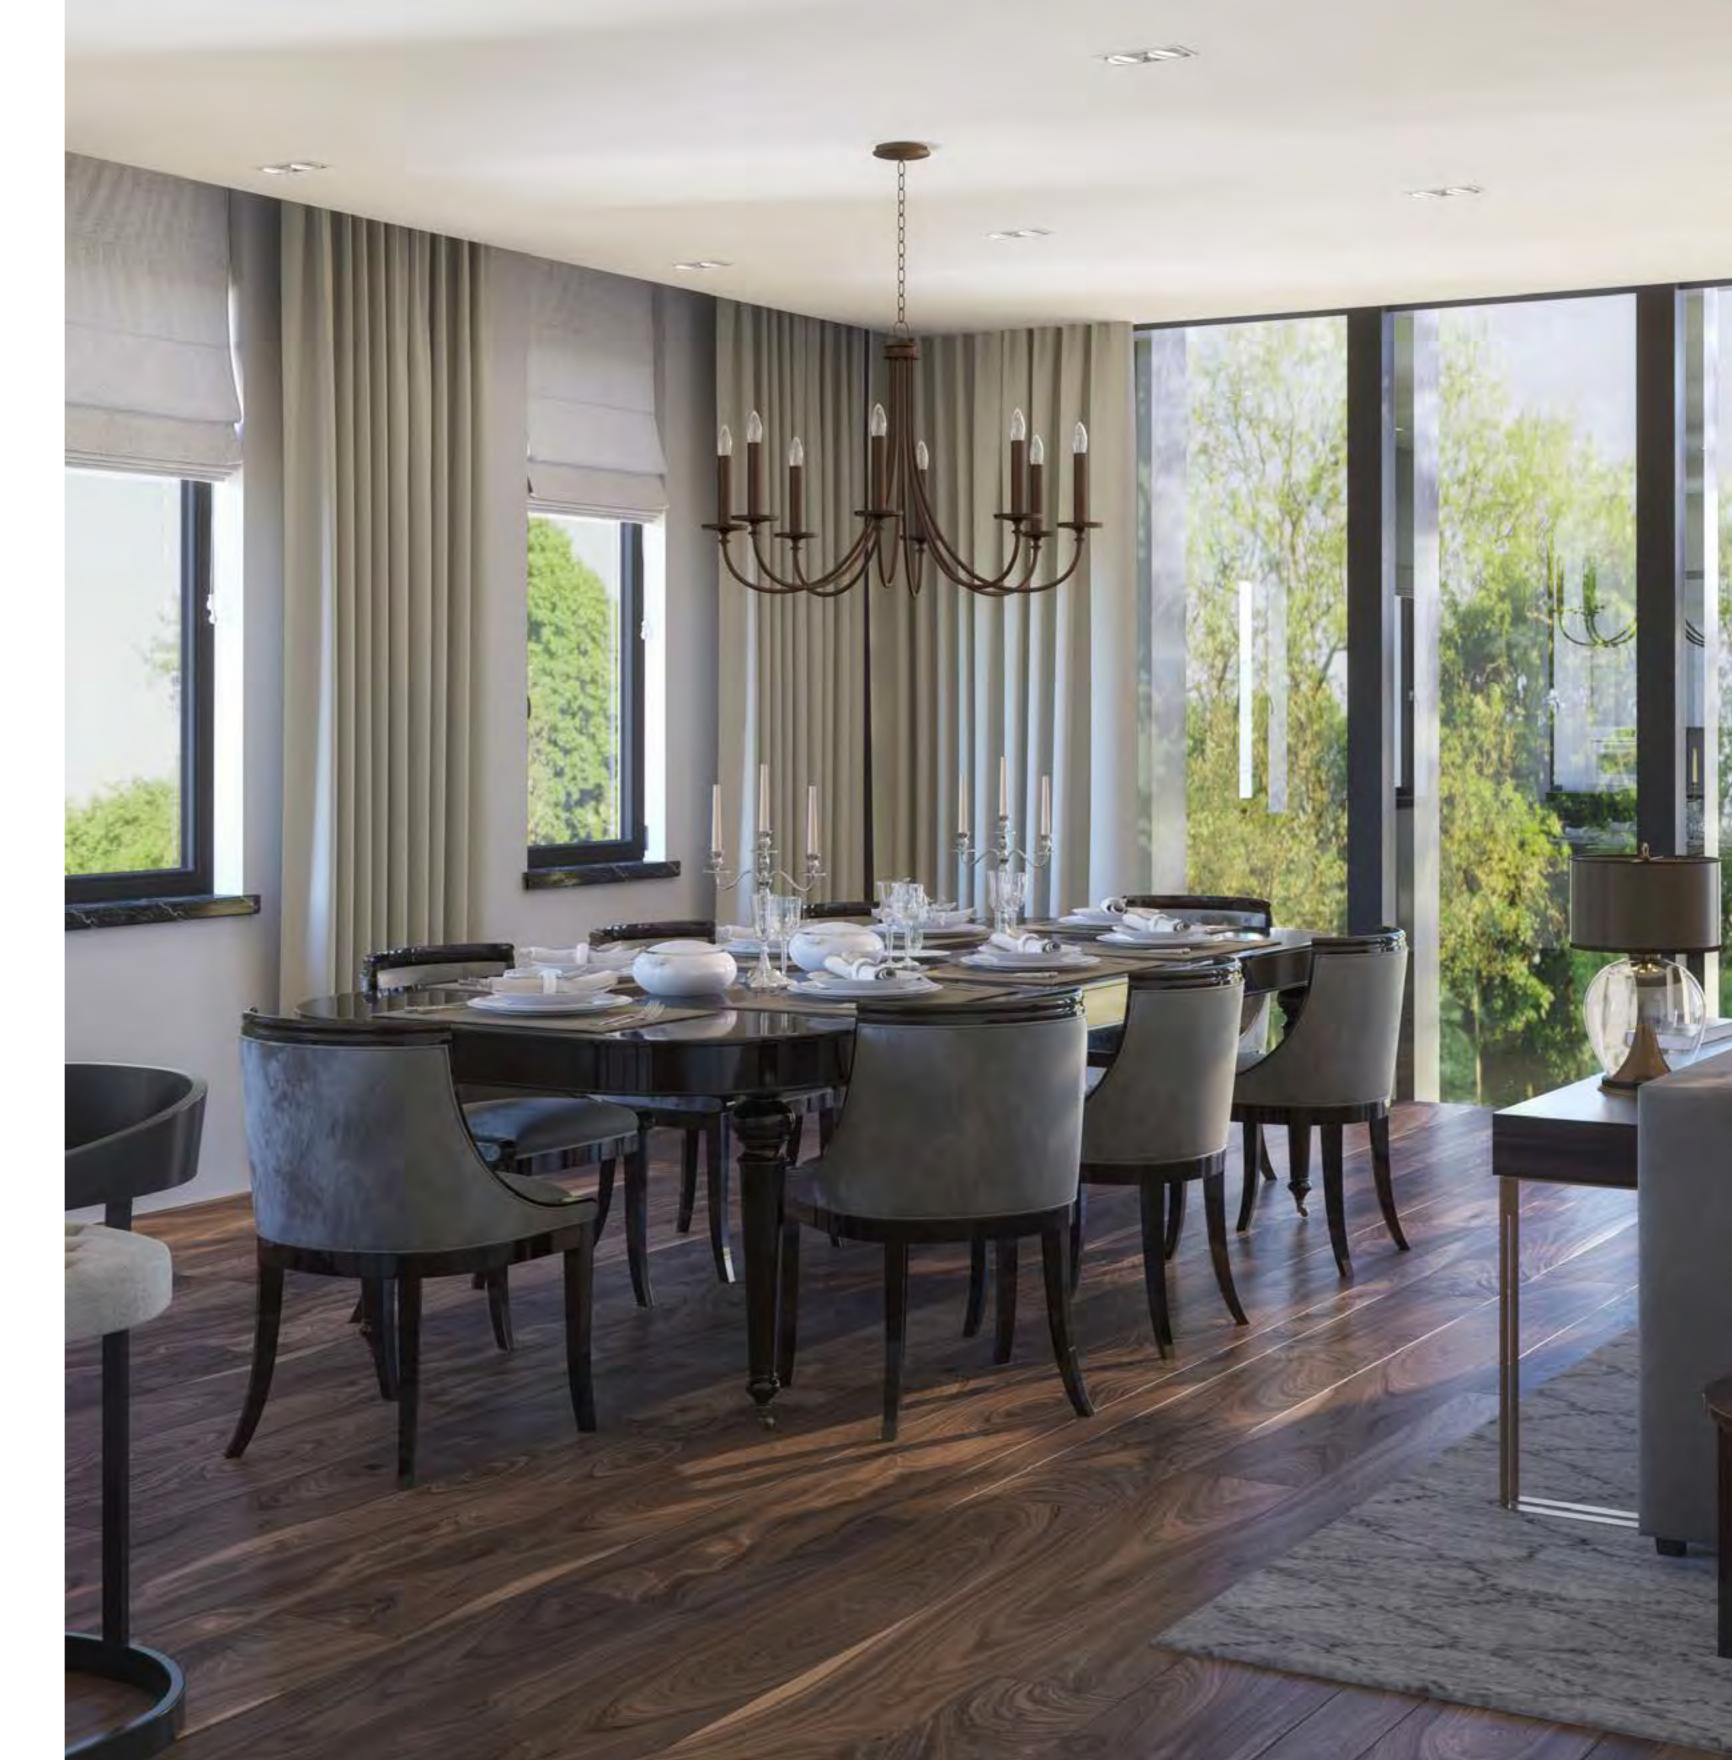

**APARTMENTS** 

SPECIFICATIONS

Daria Sibiryakova Chief Architect Director for Design Coordination

Interior design solutions form an integral part of the house and complement its architecture. Following the exterior hint on the style, they emphasize it in the interior. Concise shapes of the modern minimalism create an absorbing, cosy atmosphere thanks to natural materials: spacious wooden surfaces contribute to the feel of a warm home — a traditional feature highly appreciated in Moscow's climate. Austere lift halls with inconspicuous colour schemes are a promise of the pure aesthetic pleasure the visitor derives from layout solutions and materials in the apartments. Each of them is a private space with ready-made high quality eco furnishing, which only needs furniture and accessories to become a home. Chekhov House is a perfect framing for your success.