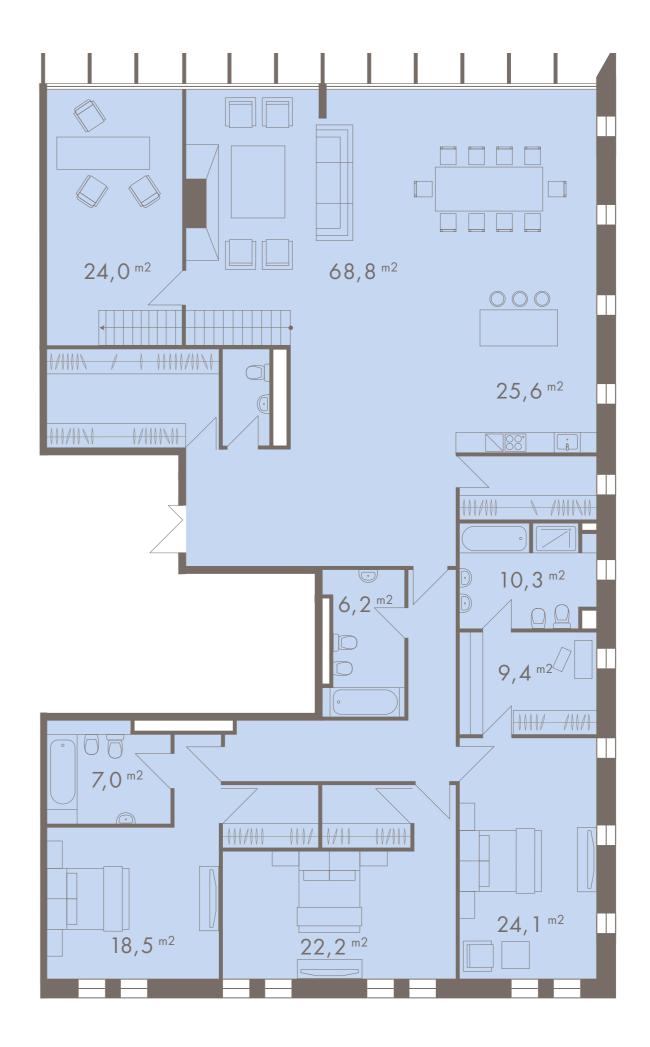

### Apartment No Nº 7

Floor space: 283 <sup>m2</sup>

The Hermitage Garden

### Apartment No Nº 8

Floor space: 273,4 <sup>m2</sup>

~ N

ABOUT LOCATION THE HERMITAGE GARDEN ARCHITECTURE **APARTMENTS SPECIFICATIONS** 